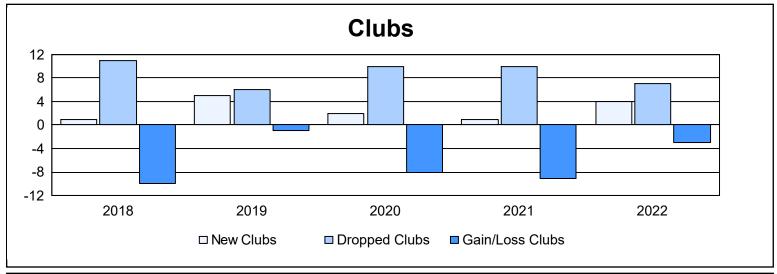

| Year      | New<br>Clubs | Dropped<br>Clubs | Gain/<br>Loss<br>Clubs | New<br>Members | Charter<br>Members | Reinstate<br>Members | Transfer<br>Members | Total<br>Member<br>Added | Total<br>Members<br>Dropped | Gain/<br>Loss<br>Members |
|-----------|--------------|------------------|------------------------|----------------|--------------------|----------------------|---------------------|--------------------------|-----------------------------|--------------------------|
| 2017-2018 | 1            | 11               | -10                    | 1,283          | 21                 | 27                   | 37                  | 1,368                    | 2,058                       | -690                     |
| 2018-2019 | 5            | 6                | -1                     | 1,067          | 134                | 19                   | 30                  | 1,250                    | 1,790                       | -540                     |
| 2019-2020 | 2            | 10               | -8                     | 964            | 63                 | 29                   | 17                  | 1,073                    | 1,735                       | -662                     |
| 2020-2021 | 1            | 10               | -9                     | 883            | 30                 | 19                   | 27                  | 959                      | 1,613                       | -654                     |
| 2021-2022 | 4            | 7                | -3                     | 948            | 120                | 31                   | 36                  | 1,135                    | 1,436                       | -301                     |
| Average   | 3            | 9                | -6                     | 1,029          | 74                 | 25                   | 29                  | 1,157                    | 1,726                       | -569                     |